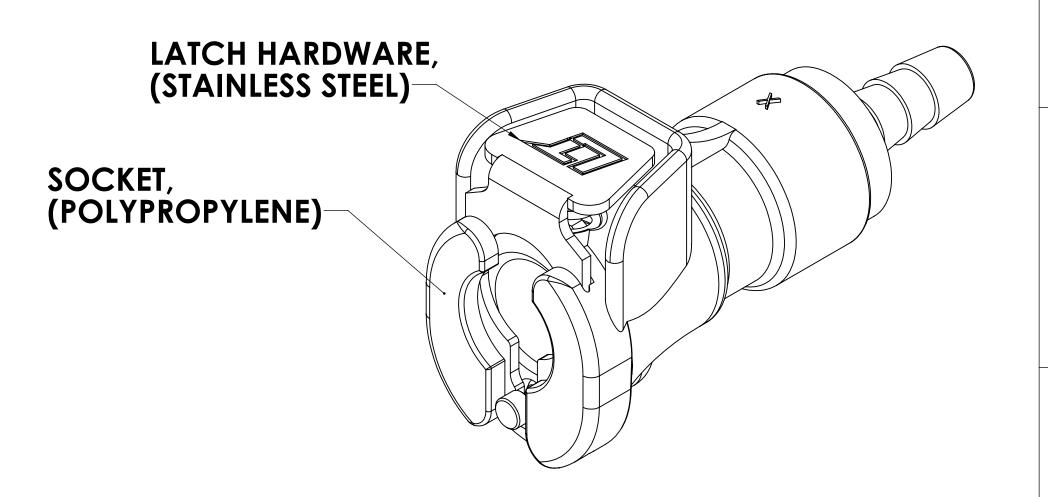

## NOTES:

I. MATERIAL: POLYPROPYLENE

2. COLOR: GREY

3. O-RING MATERIAL: EPDM

4. O-RINGS LUBRICATED WITH FOOD GRADE SILICONE OIL, 350 CST.