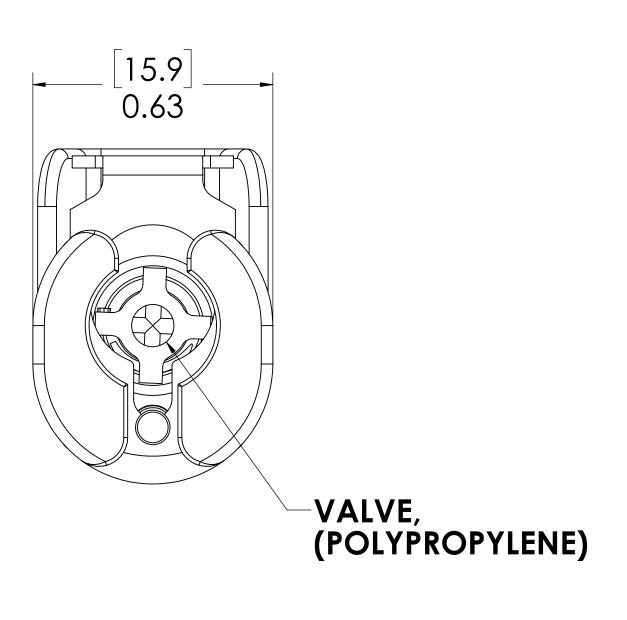

## NOTES:

I. MATERIAL: POLYPROPYLENE

2. COLOR: GREY

3. O-RING MATERIAL: EPDM

4. O-RINGS LUBRICATED WITH FOOD GRADE SILICONE OIL, 350 CST.