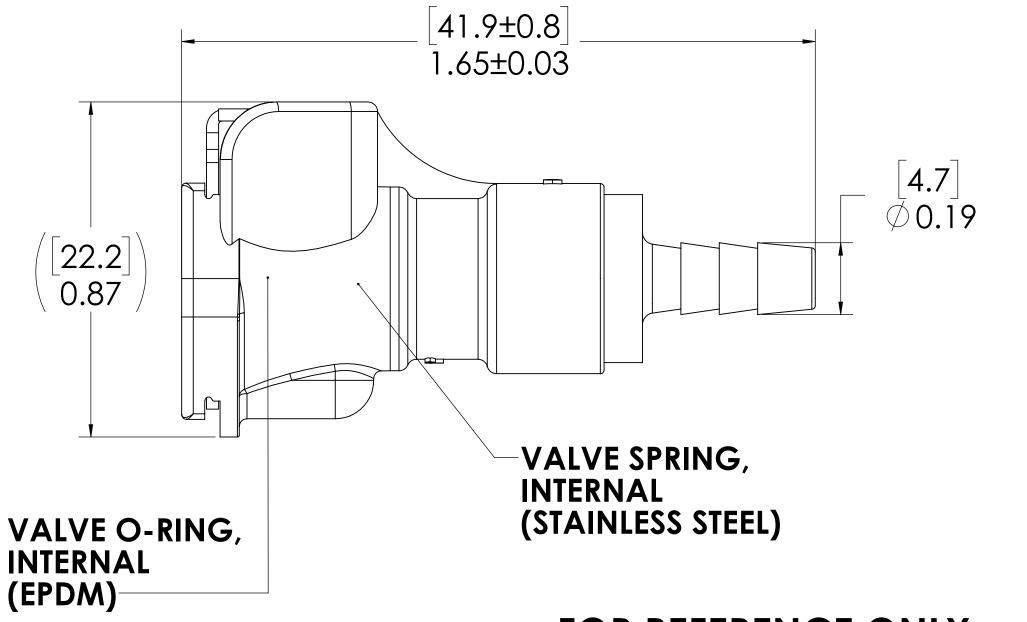

## NOTES:

I. MATERIAL: POLYPROPYLENE

2. COLOR: GREY

3. O-RING MATERIAL: EPDM

4. O-RINGS LUBRICATED WITH FOOD GRADE SILICONE OIL, 350 CST.